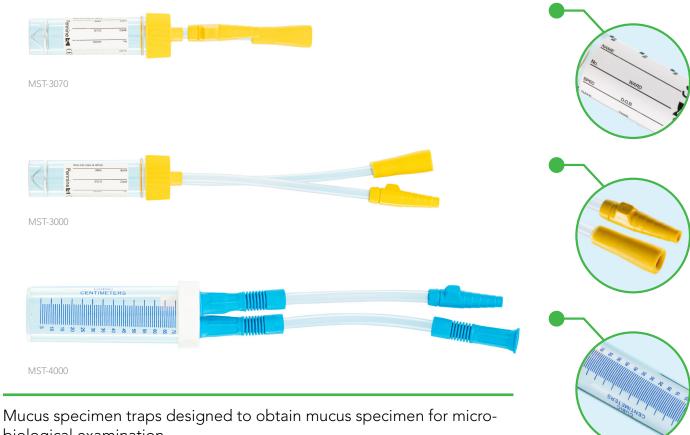

## MUCUS SPECIMEN TRAPS

biological examination.

- Sterile, individual pack
- 25ml or 70ml trap
- Attachment for suction catheter and suction connecting tube
- Patient details label
- Spare cap, screw fit

| Product Code | Capacity | Туре                                                                                                                                 | Qty<br>Per Box |
|--------------|----------|--------------------------------------------------------------------------------------------------------------------------------------|----------------|
| MST-3000     | 25ml     | With spare screw cap - 14cm tubing                                                                                                   | 50             |
| MST-3070     | 25ml     | With reduced length connection to suction catheter to ease movement of secretions to the trap. With spare screw cap & patient label. | 50             |
| MST-3180     | 25ml     | With spare screw cap - 29cm tubing                                                                                                   | 75             |
| MST-4000     | 70ml     | For use in bronchoscopy 11cm tubing. With spare screw cap                                                                            | 50             |
| MST-4000/S   | 70ml     | For use in bronchoscopy 1mt tubing. With spare screw cap                                                                             | 25             |
| MST-5000     | 25ml     | With spare screw cap - 9cm tubing with VC                                                                                            | 50             |
| MST-7000     | 70ml     | With male connector                                                                                                                  | 50             |