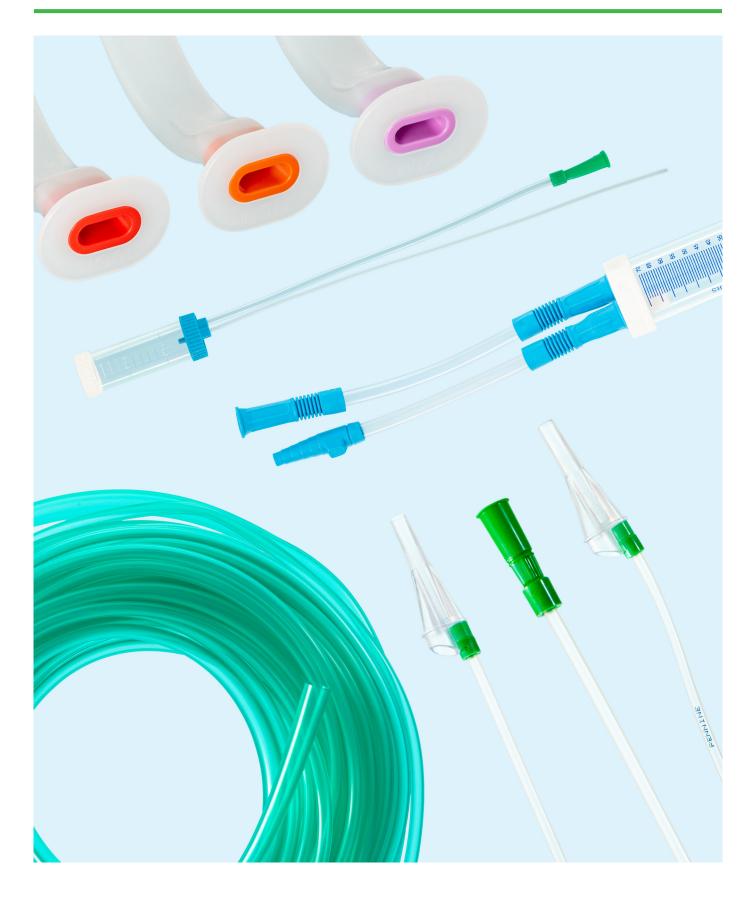

## MUCUS SPECIMEN TRAPS

biological examination.

- Sterile, individual pack
- 25ml or 70ml trap
- Attachment for suction catheter and suction connecting tube
- Patient details label
- Spare cap, screw fit

| Product Code | Capacity | Туре                                                                                                                                 | Qty<br>Per Box |
|--------------|----------|--------------------------------------------------------------------------------------------------------------------------------------|----------------|
| MST-3000     | 25ml     | With spare screw cap - 14cm tubing                                                                                                   | 50             |
| MST-3070     | 25ml     | With reduced length connection to suction catheter to ease movement of secretions to the trap. With spare screw cap & patient label. | 50             |
| MST-3180     | 25ml     | With spare screw cap - 29cm tubing                                                                                                   | 75             |
| MST-4000     | 70ml     | For use in bronchoscopy 11cm tubing. With spare screw cap                                                                            | 50             |
| MST-4000/S   | 70ml     | For use in bronchoscopy 1mt tubing. With spare screw cap                                                                             | 25             |
| MST-5000     | 25ml     | With spare screw cap - 9cm tubing with VC                                                                                            | 50             |
| MST-7000     | 70ml     | With male connector                                                                                                                  | 50             |